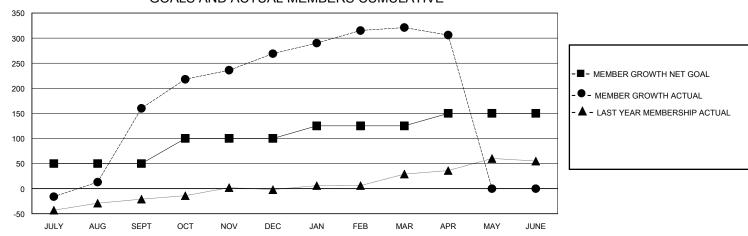

## GOALS AND ACTUAL MEMBERS CUMULATIVE

| DROPPED CLUBS: 2 |     | 29 CLUBS OF 39 ADDED 1 OR MORE NEW MEMBERS  MALE FEMALE |                            | TRIBUTION<br>728 (55.19%)<br>591 (44.81%) |     |
|------------------|-----|---------------------------------------------------------|----------------------------|-------------------------------------------|-----|
| DROPPED MEMBERS  |     |                                                         |                            | ,                                         |     |
| DECEASED         | 5   | CLICK HERE FOR CUMULATIVE                               | TOTAL FAMILY UNIT MEMBERS  |                                           | 539 |
| CLUB CANCELLED   | 10  | MEMBERSHIP DATA                                         | FAMILY MEMBERS PAYING HALF |                                           | 257 |
| OTHER            | 102 |                                                         |                            |                                           | 357 |
| TOTAL            | 117 |                                                         | 5020                       |                                           |     |

## District 301A3

Results as of: 5/31/2020

| GMT: | LOCATION PHILIPPINES | GMT CA  |
|------|----------------------|---------|
|      | LUCATION PHILIPPINES | CIVITUA |

| Clubs                 |               |           |               | Members               |                       |                         |                                                    |  |
|-----------------------|---------------|-----------|---------------|-----------------------|-----------------------|-------------------------|----------------------------------------------------|--|
| RESULTS FOR 2019-2020 |               |           |               | RESULTS FOR 2019-2020 |                       |                         |                                                    |  |
| QUARTER               | NEW CLUB GOAL | NEW CLUBS | DROPPED CLUBS | QUARTER MEMB          | ER GROWTH NET<br>GOAL | MEMBER GROWTH<br>ACTUAL | DROPPED<br>MEMBERS ACTUAL<br>(including transfers) |  |
| JULY/AUG/SEPT         | 2             | 5         | 2             | JULY/AUG/SEPT         | 50                    | 215                     | 49                                                 |  |
| OCT/NOV/DEC           | 2             | 3         | 0             | OCT/NOV/DEC           | 50                    | 152                     | 43                                                 |  |
| JAN/FEB/MAR           | 1             | 2         | 0             | JAN/FEB/MAR           | 25                    | 63                      | 10                                                 |  |
| APR/MAY/JUNE          | 1             | 0         | 0             | APR/MAY/JUNE          | 25                    | 0                       | 15                                                 |  |