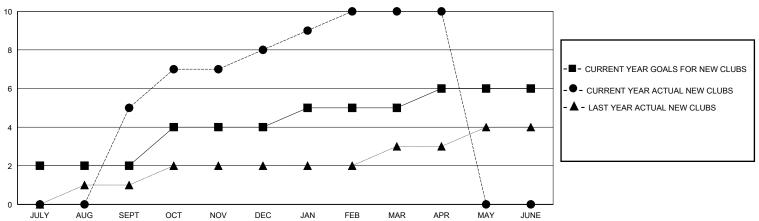

## GOALS AND ACTUAL NEW CLUBS CUMULATIVE

## District 301A3

Results as of: 5/31/2020

| GMT: | LOCATION PHILIPPINES | GMT CA  |
|------|----------------------|---------|
|      | LUCATION PHILIPPINES | CIVITUA |

| Clubs                 |               |           |               | Members               |                       |                         |                                                    |  |
|-----------------------|---------------|-----------|---------------|-----------------------|-----------------------|-------------------------|----------------------------------------------------|--|
| RESULTS FOR 2019-2020 |               |           |               | RESULTS FOR 2019-2020 |                       |                         |                                                    |  |
| QUARTER               | NEW CLUB GOAL | NEW CLUBS | DROPPED CLUBS | QUARTER MEMB          | ER GROWTH NET<br>GOAL | MEMBER GROWTH<br>ACTUAL | DROPPED<br>MEMBERS ACTUAL<br>(including transfers) |  |
| JULY/AUG/SEPT         | 2             | 5         | 2             | JULY/AUG/SEPT         | 50                    | 215                     | 49                                                 |  |
| OCT/NOV/DEC           | 2             | 3         | 0             | OCT/NOV/DEC           | 50                    | 152                     | 43                                                 |  |
| JAN/FEB/MAR           | 1             | 2         | 0             | JAN/FEB/MAR           | 25                    | 63                      | 10                                                 |  |
| APR/MAY/JUNE          | 1             | 0         | 0             | APR/MAY/JUNE          | 25                    | 0                       | 15                                                 |  |